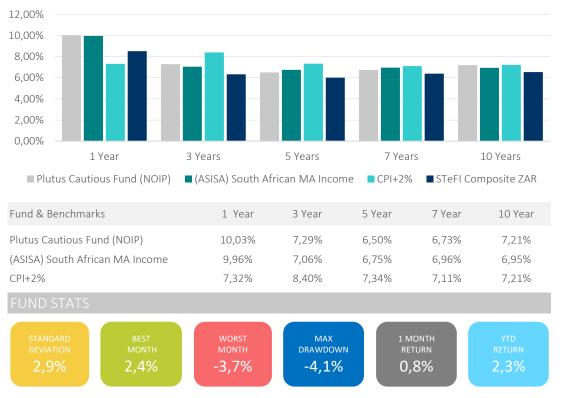

#### FRAILING PERIOD RETURNS [ANNUALISED

\*Source: 2IP (Note that the performance figures shown might include proforma data).