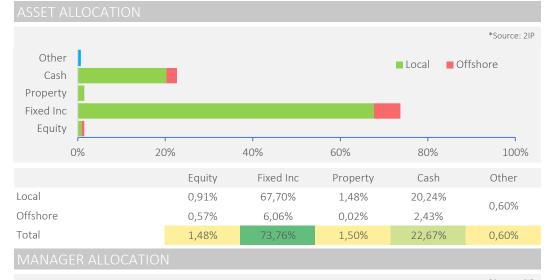

### MODEL PORTFOLIO OBJECTIVE & INVESTMENT STRATEGY

The solution aims to provide a return of CPI+2% per annum over rolling 2 year periods. The solution is invested according to prudential investment guidelines set out in Regulation 28 of the Pension Fund Act.