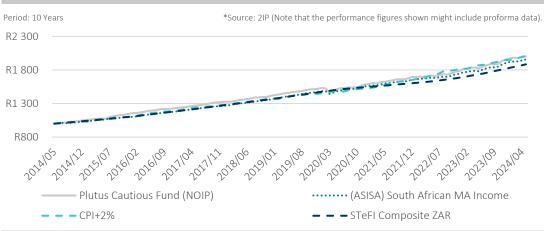

### CUMULATIVE GROWTH CHART

#### FRAILING PERIOD RETURNS [ANNUALISED

\*Source: 2IP (Note that the performance figures shown might include proforma data).