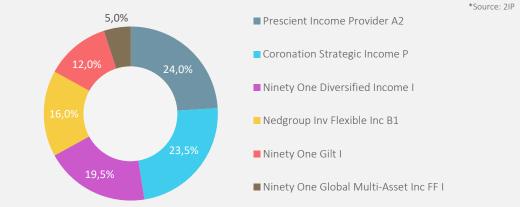

## FUND FACT SHEET - NINETY ONE INVESTMENT PLATFORM

# Plutus Cautious Fund (NOIP) - MAY 2024

### CUMULATIVE GROWTH CHART



#### FRAILING PERIOD RETURNS [ANNUALISED

\*Source: 2IP (Note that the performance figures shown might include proforma data).













### MODEL PORTFOLIO OBJECTIVE & INVESTMENT STRATEGY

The solution aims to provide a return of CPI+2% per annum over rolling 2 year periods. The solution is invested according to prudential investment guidelines set out in Regulation 28 of the Pension Fund Act.

| FUND DETAILS